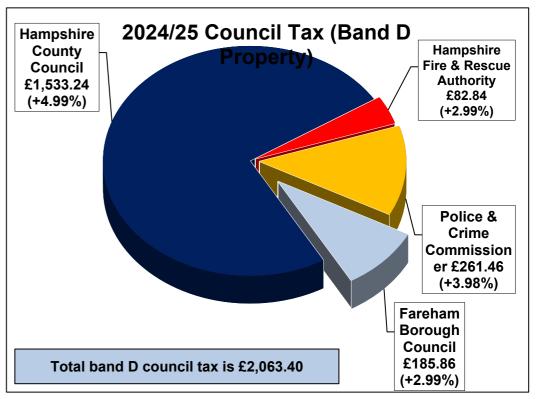

| CO                            | UNCIL TA                       | AX PER BAND D PROPERTY                      |   |         |    |               |                 |
|-------------------------------|--------------------------------|---------------------------------------------|---|---------|----|---------------|-----------------|
| Budget                        |                                |                                             |   | Budget  |    | Amount        | Amount per      |
|                               | 2023/24                        |                                             |   | 2024/25 | pe | r person      | band D Property |
| £'000 Fareham Borough Council |                                |                                             |   | £'000   |    | £             | £               |
|                               | 11,897                         | Net Expenditure                             |   | 13,293  |    | 113.67        | 300.81          |
|                               |                                | Less Income:                                |   |         |    |               |                 |
|                               | -219                           | Services Grants                             |   | -607    |    | <b>-</b> 5.19 | -13.74          |
|                               | 39                             | 39 Use of Collection Fund Balances          |   |         |    | 0.00          | 0.00            |
|                               | -2,898 Retained Business Rates |                                             |   | -4,473  |    | -38.25        | -101.21         |
| £                             | 8,819                          | Fareham Borough Council Total               | £ | 8,213   | £  | 70.23         | £ 185.86        |
|                               |                                | add: Hampshire County Council Precept       |   |         |    | 578.73        | 1,533.24        |
|                               |                                | Hampshire Fire and Rescue Authority Precept |   |         |    | 31.27         | 82.84           |
|                               |                                | Police and Crime Commissioner Precept       |   |         |    | 98.69         | 261.46          |
|                               |                                | TOTAL                                       |   |         | £  | 778.92        | £ 2,063.40      |

## FAREHAM BOROUGH COUNCIL 2024/25 Budget and Council Tax

| Council Tax Bands for 2024-25 | Hampshire<br>County<br>Council | HCC<br>Adult Social<br>Care | Police<br>& Crime<br>Commissioner | Hampshire<br>Fire and<br>Rescue | Fareham<br>Borough<br>Council | TOTAL     |
|-------------------------------|--------------------------------|-----------------------------|-----------------------------------|---------------------------------|-------------------------------|-----------|
| Band A                        | £874.88                        | £147.28                     | £174.31                           | £55.23                          | £123.91                       | £1,375.61 |
| Band B                        | £1,020.69                      | £171.83                     | £203.36                           | £64.43                          | £144.56                       | £1,604.87 |
| Band C                        | £1,166.51                      | £196.37                     | £232.41                           | £73.64                          | £165.21                       | £1,834.14 |
| Band D                        | £1,312.32                      | £220.92                     | £261.46                           | £82.84                          | £185.86                       | £2,063.40 |
| Band E                        | £1,603.95                      | £270.01                     | £319.56                           | £101.25                         | £227.16                       | £2,521.93 |
| Band F                        | £1,895.57                      | £319.11                     | £377.66                           | £119.66                         | £268.46                       | £2,980.46 |
| Band G                        | £2,187.20                      | £368.20                     | £435.77                           | £138.07                         | £309.77                       | £3,439.01 |
| Band H                        | £2,624.64                      | £441.84                     | £522.92                           | £165.68                         | £371.72                       | £4,126.80 |